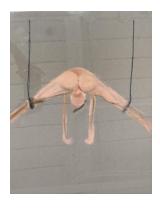

You Oil stick on canvas 40" x "40

Tessa Kriegman 631-357-0703 tkriegma@pratt.edu tessakrieg.com

Suspended Chalk pastel on paper 12" x 16"

Reclaimed
Dabs on paper
9x11

On the Floor
Print on rice paper
9" x 11"