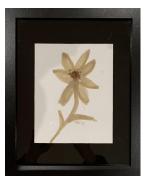

Columba Bush Acrylic on linen 18" x 22"

Fleeting Jouissance Caran d'ache neocolor 1 17" x 22"

Holy Clitany Caran d'ache neocolor 1 16" x 22"

Tessa Kriegman 631-357-0703 tkriegma@pratt.edu tessakrieg.com

Reaping
Acrylic on canvas,
48" x 48"